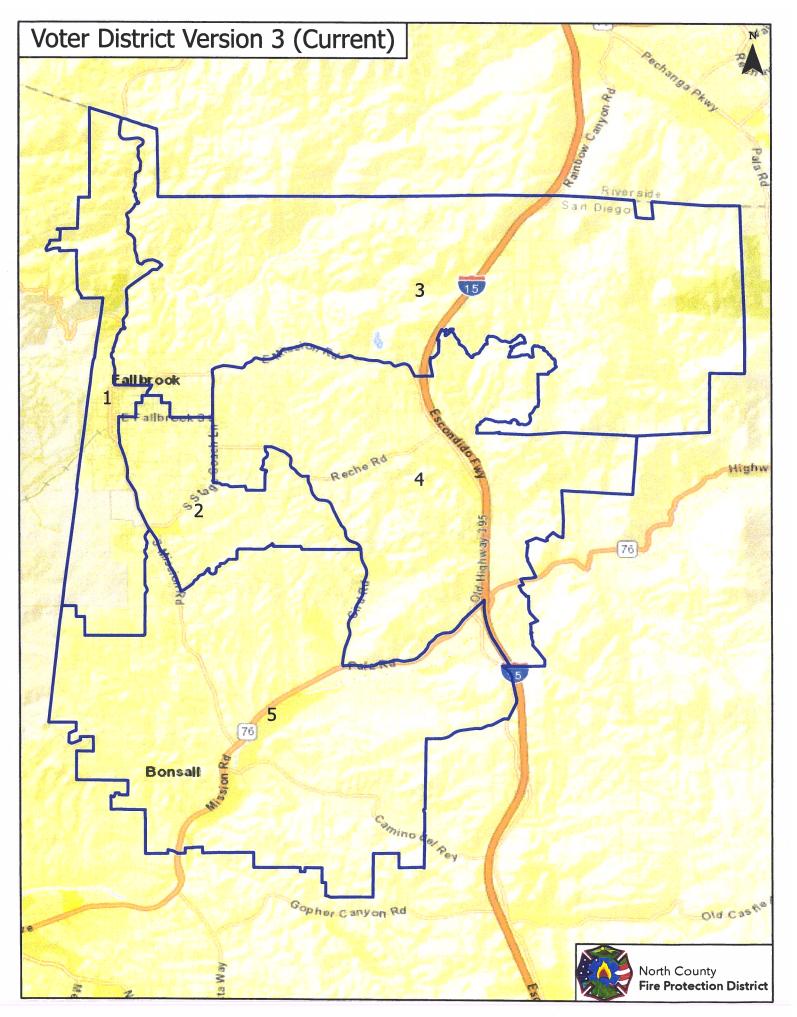

# **BACKGROUND:**

At the September 21<sup>st</sup>, 2021, Board Meeting the Board of Directors approved a Community Workshop/Special Meeting to discuss proposed Election District map boundary adjustments given the 2020 Census data. The intent of the workshop is to allow the public to comment on the proposed maps and to allow consideration by the Board for boundary adjustments.

# **DISCUSSION:**

To remain compliant with the California Voting Rights Act the District must reevaluate voting districts each time a United States Census analysis is conducted. Using the 2020 data, three draft election district boundary maps were made available by Dustin Glasgow who is an Engineer and Geographic Information System Specialist (GISS) With North County Fire. The maps have been posted to the District's website and made available to the public. As the District has five elected Board of Director positions, each map has five proposed election districts. Election district boundaries must be comprised of "substantially equivalent" populations within 10% variance between the highest and lowest general population count election Districts.

With regard to development of proposed election districts for consideration, Staff relied upon a set of general principles that guide districting, often referred to as "traditional districting principles." One of the principles is keeping "communities of interest" intact, which is a geographic area comprised of residents who share similar interests including, but not limited to, social, cultural, ethnic, geographic or economic interests, or formal government or quasi-governmental relationships, but not including relationships with political parties, incumbents or candidates.

To ensure compliance with the CVRA, one or more "majority-minority districts" should be created when a minority group is sufficiently large and geographically compact to form a majority of the eligible voters in a single-member district. This is accomplished by having at least 50% minority Citizen Voting Age Population (CVAP) in those affected/proposed election districts. Each of the proposed maps have been designed with the CVRA in mind and shows the total population by number as well as the percentage of Latino CVAP. Given the demographics of the District, only Latino CVAP was considered given the aforementioned rule by which a majority-minority election district can be considered.

# COMMUNITY WORKSHOP ON PROPOSED MAPS FOR DISTRICT-BASED ELECTIONS OCTOBER 5, 2021 PAGE 2 OF 2

With the currently adopted map, election districts roughly correlate to fire station first-due response areas. As the District has 5 fire stations, the election districts could generally be described as respectively representing downtown Fallbrook, Bonsall, Winterwarm, Pala Mesa and Santa Margarita/Rainbow areas.

During the re-districting process, the District cannot consider where current Board members live while drawing lines. Nor can it consider which election district compositions would favor incumbents or anticipated challengers. With the ultimate adoption of the final map, the District will need to illustrate the planned election sequence for each election district, based upon the terms of the currently seated Board.