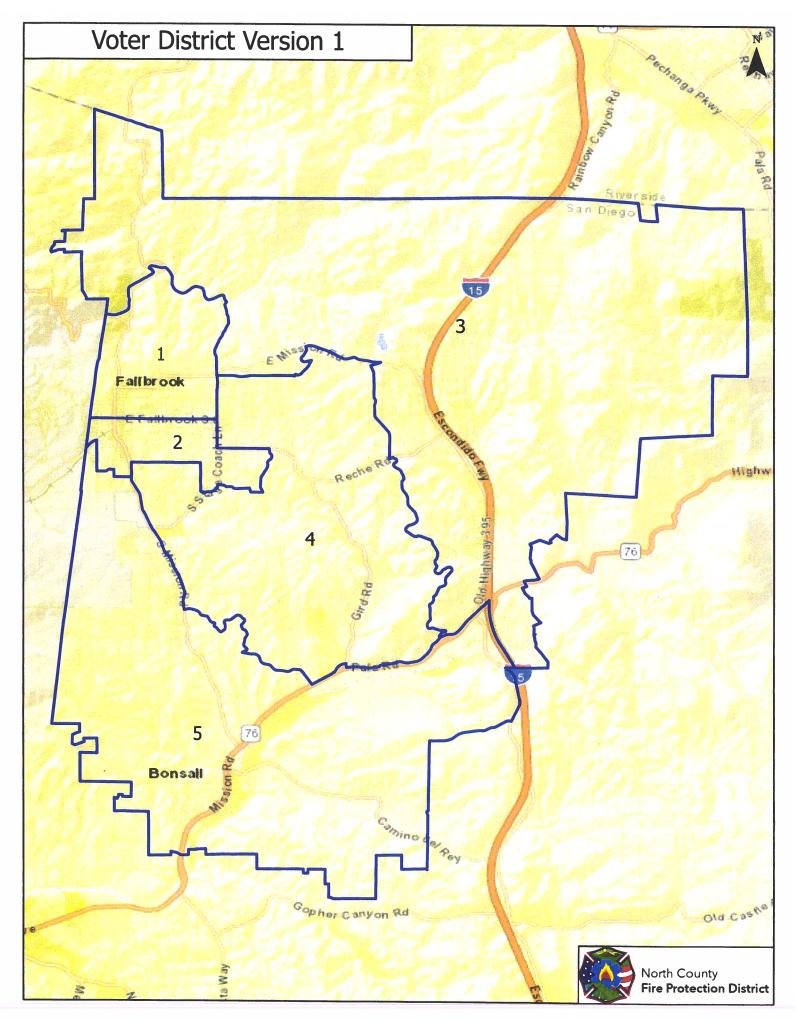

# **BACKGROUND:**

At the September 21<sup>st</sup>, 2021, Board Meeting the Board of Directors approved a Community Workshop/Special Meeting to discuss proposed Election District map boundary adjustments given the 2020 Census data. The intent of the workshop is to allow the public to comment on the proposed maps and to allow consideration by the Board for boundary adjustments.

# **DISCUSSION:**

To remain compliant with the California Voting Rights Act the District must reevaluate voting districts each time a United States Census analysis is conducted. Using the 2020 data, three draft election district boundary maps were made available by Dustin Glasgow who is an Engineer and Geographic Information System Specialist (GISS) With North County Fire. The maps have been posted to the District's website and made available to the public. As the District has five elected Board of Director positions, each map has five proposed election districts. Election district boundaries must be comprised of "substantially equivalent" populations within 10% variance between the highest and lowest general population count election Districts.

With regard to development of proposed election districts for consideration, Staff relied upon a set of general principles that guide districting, often referred to as "traditional districting principles." One of the principles is keeping "communities of interest" intact, which is a geographic area comprised of residents who share similar interests including, but not limited to, social, cultural, ethnic, geographic or economic interests, or formal government or quasi-governmental relationships, but not including relationships with political parties, incumbents or candidates.

To ensure compliance with the CVRA, one or more "majority-minority districts" should be created when a minority group is sufficiently large and geographically compact to form a majority of the eligible voters in a single-member district. This is accomplished by having at least 50% minority Citizen Voting Age Population (CVAP) in those affected/proposed election districts. Each of the proposed maps have been designed with the CVRA in mind and shows the total population by number as well as the percentage of Latino CVAP. Given the demographics of the District, only Latino CVAP was considered given the aforementioned rule by which a majority-minority election district can be considered.

# COMMUNITY WORKSHOP ON PROPOSED MAPS FOR DISTRICT-BASED ELECTIONS OCTOBER 5, 2021 PAGE 2 OF 2

With the currently adopted map, election districts roughly correlate to fire station first-due response areas. As the District has 5 fire stations, the election districts could generally be described as respectively representing downtown Fallbrook, Bonsall, Winterwarm, Pala Mesa and Santa Margarita/Rainbow areas.

During the re-districting process, the District cannot consider where current Board members live while drawing lines. Nor can it consider which election district compositions would favor incumbents or anticipated challengers. With the ultimate adoption of the final map, the District will need to illustrate the planned election sequence for each election district, based upon the terms of the currently seated Board.