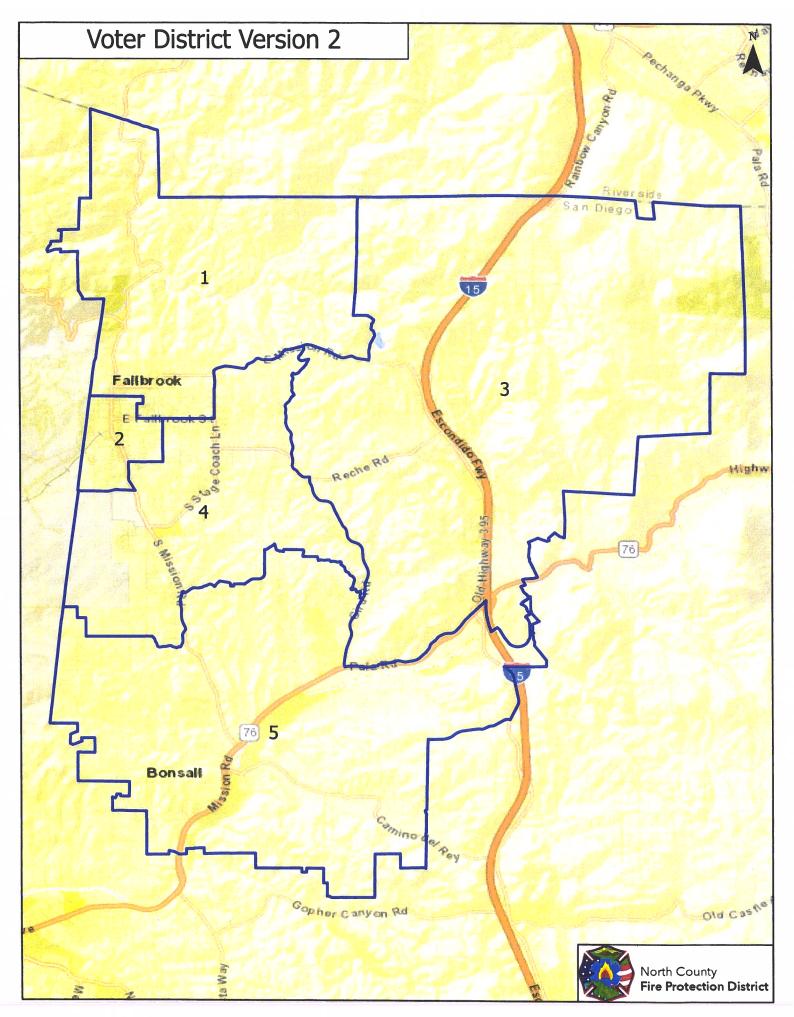

# **BACKGROUND:**

At the September 21<sup>st</sup>, 2021, Board Meeting the Board of Directors approved a Community Workshop/Special Meeting to discuss proposed Election District map boundary adjustments given the 2020 Census data. The intent of the workshop is to allow the public to comment on the proposed maps and to allow consideration by the Board for boundary adjustments.

# **DISCUSSION:**

To remain compliant with the California Voting Rights Act the District must reevaluate voting districts each time a United States Census analysis is conducted. Using the 2020 data, three draft election district boundary maps were made available by Dustin Glasgow who is an Engineer and Geographic Information System Specialist (GISS) With North County Fire. The maps have been posted to the District's website and made available to the public. As the District has five elected Board of Director positions, each map has five proposed election districts. Election district boundaries must be comprised of "substantially equivalent" populations within 10% variance between the highest and lowest general population count election Districts.

With regard to development of proposed election districts for consideration, Staff relied upon a set of general principles that guide districting, often referred to as "traditional districting principles." One of the principles is keeping "communities of interest" intact, which is a geographic area comprised of residents who share similar interests including, but not limited to, social, cultural, ethnic, geographic or economic interests, or formal government or quasi-governmental relationships, but not including relationships with political parties, incumbents or candidates.

To ensure compliance with the CVRA, one or more "majority-minority districts" should be created when a minority group is sufficiently large and geographically compact to form a majority of the eligible voters in a single-member district. This is accomplished by having at least 50% minority Citizen Voting Age Population (CVAP) in those affected/proposed election districts. Each of the proposed maps have been designed with the CVRA in mind and shows the total population by number as well as the percentage of Latino CVAP. Given the demographics of the District, only Latino CVAP was considered given the aforementioned rule by which a majority-minority election district can be considered.

# COMMUNITY WORKSHOP ON PROPOSED MAPS FOR DISTRICT-BASED ELECTIONS OCTOBER 5, 2021 PAGE 2 OF 2

With the currently adopted map, election districts roughly correlate to fire station first-due response areas. As the District has 5 fire stations, the election districts could generally be described as respectively representing downtown Fallbrook, Bonsall, Winterwarm, Pala Mesa and Santa Margarita/Rainbow areas.

During the re-districting process, the District cannot consider where current Board members live while drawing lines. Nor can it consider which election district compositions would favor incumbents or anticipated challengers. With the ultimate adoption of the final map, the District will need to illustrate the planned election sequence for each election district, based upon the terms of the currently seated Board.